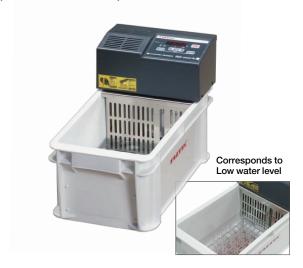

# **Thermominder SDminiN**

Even water level 45 mm from the bottom of bath can be used. With the included Plastic Water bath easy to use. Optional Thermal insulation Water bath can be combined.

Optional Combination Examples --> P.119

|                              | SDminiN                                                                                                                                                                                                                                     |  |
|------------------------------|---------------------------------------------------------------------------------------------------------------------------------------------------------------------------------------------------------------------------------------------|--|
| Temperature range (*1)       | 5°C above RT(*2) to 80°C                                                                                                                                                                                                                    |  |
| Settable temp. range (*3)    | -20°C to 80°C                                                                                                                                                                                                                               |  |
| Temp. control accuracy (*4)  | ±0.1°C to                                                                                                                                                                                                                                   |  |
| Stirring method in Bath      | Jet flow                                                                                                                                                                                                                                    |  |
| Temperature display          | Digitally (Changeable Preset/Current value)                                                                                                                                                                                                 |  |
| Timer                        | Buzzer notification for Preset time<br>Operation OFF<br>*Setting range: 1min to 99h59min (Both model)                                                                                                                                       |  |
| Other functions              | Buzzer notification when Preset temp. reached, Automatic tuning                                                                                                                                                                             |  |
| Minimum Water level          | 45mm from the bottom of bath                                                                                                                                                                                                                |  |
| Heater                       | 500W (Time proportional output variable)                                                                                                                                                                                                    |  |
| Safe devices/<br>protections | Circuit protector, Fuse, Dry-heating protection with float, Heater protection cover, Sensor error, Short circuit, High/Low tempsample protection, Water level alarm, Non-volatile memory error, Automatic tuning error, Alarm setting error |  |
| Power failure                | Switchable Automatic/Manual recovery                                                                                                                                                                                                        |  |
| Dimentions inside Bath       | 180(W)×237(D)×155(H)mm<br>(Occupancy Dim.: 190W x 83D x 147Hmm)                                                                                                                                                                             |  |
| Main unit dimensions         | 220(W)×127(D)×235(H)mm<br>(When Bath C-type used: 220W x 398D x 262Hmm)                                                                                                                                                                     |  |
| Weight                       | Approx. 3kg                                                                                                                                                                                                                                 |  |
| Power supply/<br>consumption | AC100V/5.5A<br>75Wh at 37°C (46Wh when Hood used)(*5)                                                                                                                                                                                       |  |
| Standard accessories         | 1 x Plastic Water bath C-type (*2)                                                                                                                                                                                                          |  |