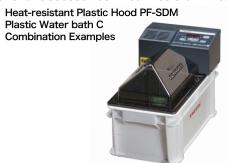

#### **Optional accessories: Heat-resistant Plastic Hood**

| Description/Model                  | Remarks                                                                                                |
|------------------------------------|--------------------------------------------------------------------------------------------------------|
| Heat-resistant Plastic Hood PF-SDM | Heat-resistant temp. 100°C. Low power consumption with reduce evaporation. Dedicated for this SDminiN. |