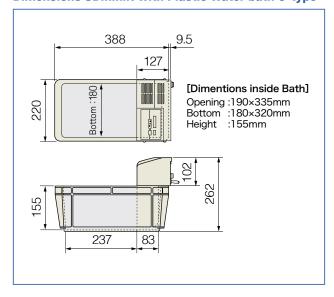

### **Dimensions SDminiN with Plastic Water bath C-type**

|                              | SDminiN                                                                                                                                                                                                                                     |  |
|------------------------------|---------------------------------------------------------------------------------------------------------------------------------------------------------------------------------------------------------------------------------------------|--|
| Temperature range (*1)       | 5°C above RT(*2) to 80°C                                                                                                                                                                                                                    |  |
| Settable temp. range (*3)    | -20°C to 80°C                                                                                                                                                                                                                               |  |
| Temp. control accuracy (*4)  | ±0.1°C to                                                                                                                                                                                                                                   |  |
| Stirring method in Bath      | Jet flow                                                                                                                                                                                                                                    |  |
| Temperature display          | Digitally (Changeable Preset/Current value)                                                                                                                                                                                                 |  |
| Timer                        | Buzzer notification for Preset time<br>Operation OFF<br>*Setting range: 1min to 99h59min (Both model)                                                                                                                                       |  |
| Other functions              | Buzzer notification when Preset temp. reached, Automatic tuning                                                                                                                                                                             |  |
| Minimum Water level          | 45mm from the bottom of bath                                                                                                                                                                                                                |  |
| Heater                       | 500W (Time proportional output variable)                                                                                                                                                                                                    |  |
| Safe devices/<br>protections | Circuit protector, Fuse, Dry-heating protection with float, Heater protection cover, Sensor error, Short circuit, High/Low tempsample protection, Water level alarm, Non-volatile memory error, Automatic tuning error, Alarm setting error |  |
| Power failure                | Switchable Automatic/Manual recovery                                                                                                                                                                                                        |  |
| Dimentions inside Bath       | 180(W)×237(D)×155(H)mm<br>(Occupancy Dim.: 190W x 83D x 147Hmm)                                                                                                                                                                             |  |
| Main unit dimensions         | 220(W)×127(D)×235(H)mm<br>(When Bath C-type used: 220W x 398D x 262Hmm)                                                                                                                                                                     |  |
| Weight                       | Approx. 3kg                                                                                                                                                                                                                                 |  |
| Power supply/<br>consumption | AC100V/5.5A<br>75Wh at 37°C (46Wh when Hood used)(*5)                                                                                                                                                                                       |  |
| Standard accessories         | 1 x Plastic Water bath C-type (*2)                                                                                                                                                                                                          |  |