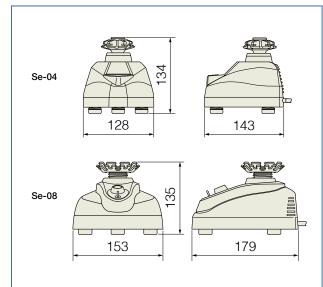

### Dimensions

| Model                                                        | Se-04                                                                                                                                                                                    | Se-08                                    |
|--------------------------------------------------------------|------------------------------------------------------------------------------------------------------------------------------------------------------------------------------------------|------------------------------------------|
| Stirring motion                                              | Horizontal eccentric                                                                                                                                                                     |                                          |
| Vibration speed (*1)                                         | Approx. 2800r/min<br>(Fixed)                                                                                                                                                             | Up to 2800r/min<br>(Strength adjustment) |
| Operation mode                                               | Continuously                                                                                                                                                                             | Switching Touching mode/<br>Continuously |
| Capacity                                                     | Hand-held stirring<br>Microtubes and 50ml in Centrifuge tubes (*2)<br>Stirring with Microtubes fixed<br>Se-04: 4pcs x 0.5ml + 4pcs x 1.5/2.0ml<br>Se-08: 8pcs x 0.5ml + 8pcs x 1.5/2.0ml |                                          |
|                                                              |                                                                                                                                                                                          |                                          |
| Ambient temperature                                          |                                                                                                                                                                                          |                                          |
| Ambient temperature<br>Dimensions<br>$(W \times D \times H)$ | Se-08: 8pcs x 0.5ml + 8p                                                                                                                                                                 |                                          |
| Dimensions                                                   | Se-08: 8pcs x 0.5ml + 8p   5°C to 35°C   128 x 143 x 134mm                                                                                                                               | cs x 1.5/2.0ml                           |
| Dimensions<br>(W x D x H)                                    | Se-08: 8pcs x 0.5ml + 8p   5°C to 35°C   128 x 143 x 134mm<br>(Miracle Head included)   Approx. 2kg                                                                                      | cs x 1.5/2.0ml                           |