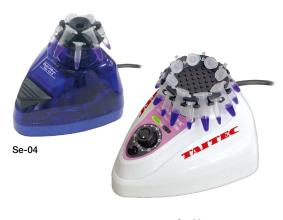

## Delta Mixer Se-04/Se-08

Our proprietary technology "Delta balance" prevents Mixer be moved around during operation. The user-friendly mixer that offers excellent stirring and stability that developed by customer's request.

# Well-balanced Mixer that not be moved around thanks to Delta balance.

We developed three legs and triangle body to realize for customer's request "Desired a mixer that not be move around". We got the result that Mixer was not moved around on slippery plane and slope that were painted with oil.

## Features

- •"Delta balance" prevents Mixer be moved around during operation.
- •Hand-held stirring and "Miracle head" holds Microtubes
- •Operation mode by touch switch. Stirring strength adjustment [Se-08]