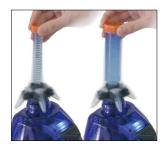

#### Microtubes can be fixed to "Miracle Head"

Our original Miracle Head enables smoothly hand-held stirring of 15ml and 50ml Centrifuge tubes and also Microtubes on the center of head. Up to 30ml out of 50ml in Centrifuge tubes can be stirred for sure. Microtubes can be fixed to the periphery of Miracle Head. Useful for long-time stirring.