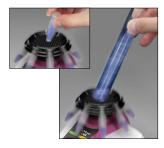

#### Microtubes can be fixed to "Miracle Head"

Our original Miracle Head enables smoothly hand-held stirring of 15ml and 50ml Centrifuge tubes and also Microtubes on the center of head. Up to 30ml out of 50ml in Centrifuge tubes can be stirred for sure. Microtubes can be fixed to the periphery of Miracle Head. Useful for long-time stirring.